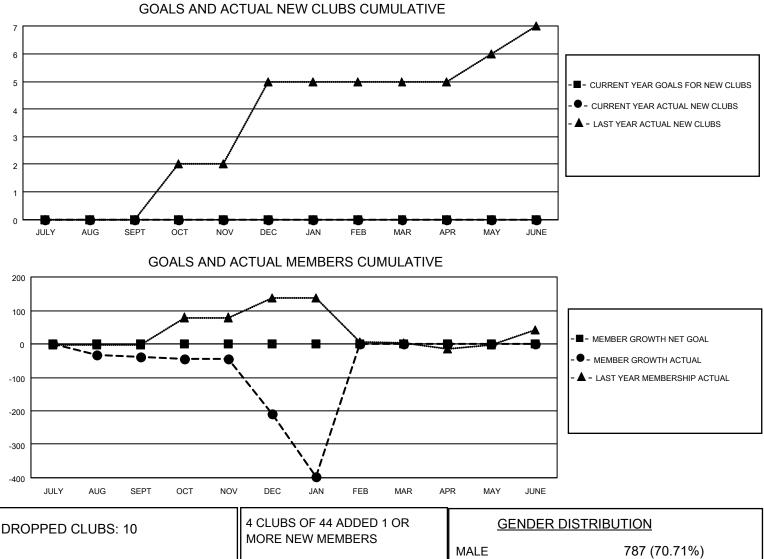

## LOCATION PHILIPPINES

District 301A4

Results as of: 1/31/2022

| Clubs                 |               |           |               | Members               |                         |                         |                                                    |
|-----------------------|---------------|-----------|---------------|-----------------------|-------------------------|-------------------------|----------------------------------------------------|
| RESULTS FOR 2021-2022 |               |           |               | RESULTS FOR 2021-2022 |                         |                         |                                                    |
| QUARTER               | NEW CLUB GOAL | NEW CLUBS | DROPPED CLUBS | QUARTER MEN           | MBER GROWTH NET<br>GOAL | MEMBER GROWTH<br>ACTUAL | DROPPED<br>MEMBERS ACTUAL<br>(including transfers) |
| JULY/AUG/SEPT         | 0             | 0         | 2             | JULY/AUG/SEPT         | 0                       | 1                       | 39                                                 |
| OCT/NOV/DEC           | 0             | 0         | 7             | OCT/NOV/DEC           | 0                       | 3                       | 173                                                |
| JAN/FEB/MAR           | 0             | 0         | 1             | JAN/FEB/MAR           | 0                       | 4                       | 192                                                |
| APR/MAY/JUNE          | 0             | 0         | 0             | APR/MAY/JUNE          | 0                       | 0                       | 0                                                  |

| DROPPED CLUBS: 10 |     |                           | <u>GENDER DIGTRIDUTION</u>          |              |  |
|-------------------|-----|---------------------------|-------------------------------------|--------------|--|
|                   |     | MORE NEW MEMBERS          | MALE                                | 787 (70.71%) |  |
|                   |     |                           | FEMALE                              | 326 (29.29%) |  |
| DROPPED MEMBERS   |     |                           | NON BINARY                          | 0 (0.00%)    |  |
|                   |     |                           | PREFER NOT TO ANSWER                | 0 (0.00%)    |  |
| DECEASED          | 3   |                           |                                     | · · · ·      |  |
| CLUB CANCELLED    | 386 | CLICK HERE FOR CUMULATIVE | TOTAL FAMILY UNIT MEMBERS           | 828          |  |
| OTHER             | 15  | MEMBERSHIP DATA           |                                     |              |  |
| TOTAL 404         |     |                           | FAMILY MEMBERS PAYING HALF DUES 605 |              |  |
|                   |     |                           |                                     |              |  |
|                   |     | JL                        |                                     |              |  |